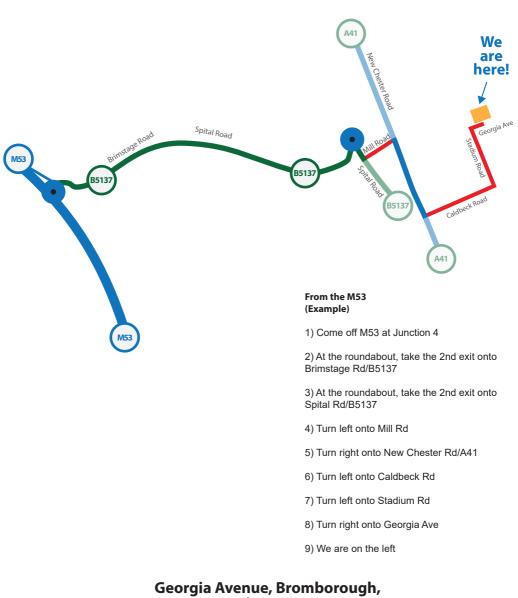

# Wirral, CH62 3RG

Latitude 53.34285, / Longitude -2.973029 What3words:- ///cones.wiring.wires