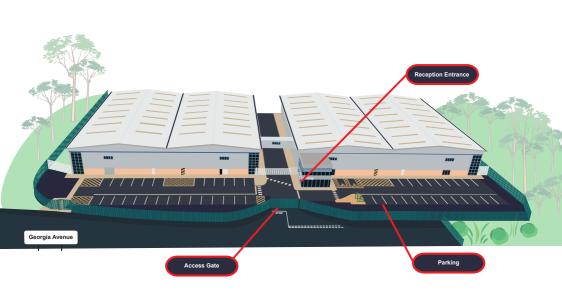

#### **Entry Instructions**

Upon arrival, please stop at the Access Gate. To your right is an intercom. Please press the call button and confirm your name.

Visitor Parking is on the right-hand side as you drive through the gates.

### Reception

When you arrive in the Reception Area, please notify the reception team of your arrival where your photo ID will be checked by security staff. They will advise on any further site requirements before enabling and providing you with an internal access card.