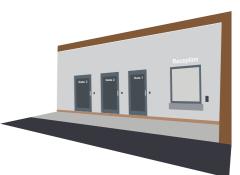

### Reception

When you arrive in the Reception Area, notify the reception team of your arrival. They will advise on any further site requirements before enabling internal access and providing directions.