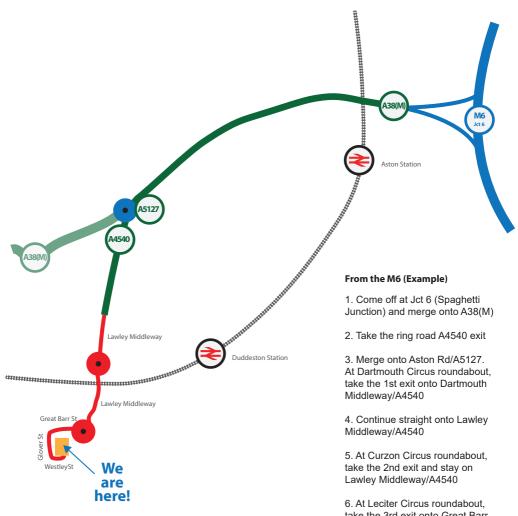

# **DIRECTIONS MAP**

take the 3rd exit onto Great Barr St and then take the 2nd left onto Glover St. Take the first left into Westley St. The Security Office will be located on your left opposite retail park.

# Westley Street, Birmingham, B9 4ER

Latitude 52.47732 / Longitude -1.87723 What3words:- ///answer.code.joined