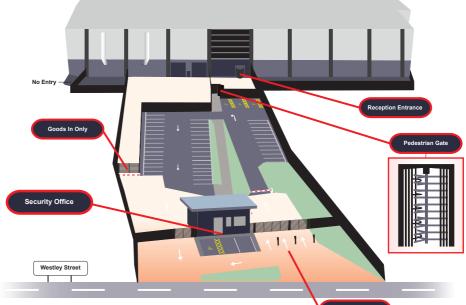

#### **Entry Instructions**

Upon arrival, please speak to Security Office to confirm your name and show your photo ID. Security will then issue you with a "Visitor" security pass and pin number which is required on the Pedestrian Gate and at Reception Entrance. If you have driven, you will be advised on which vehicle access gate will be opened and which parking space can be used on-site.