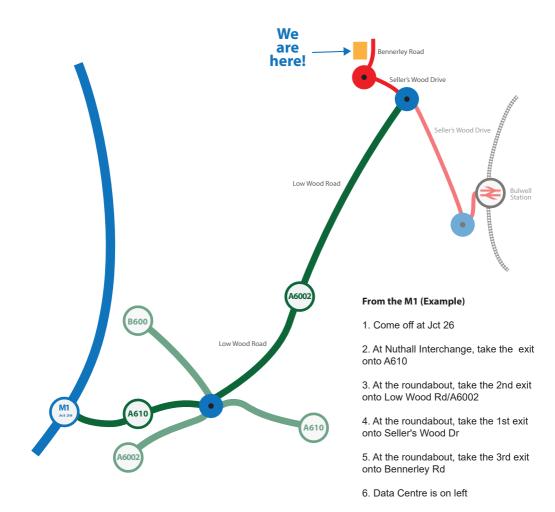

## **DIRECTIONS MAP**

# 1 Bennerley Road Blenheim Industrial Estate Nottingham, NG6 8UY

Latitude 53.00629 / Longitude -1.21360 What3words:-//codes.bigger.found