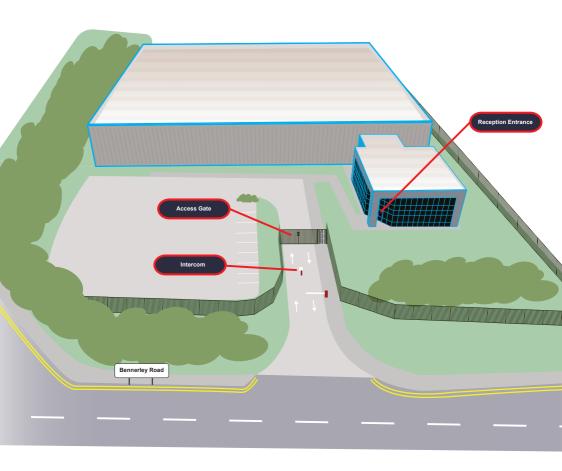

## When you arrive

### **Entry Instructions**

Upon arrival, please stop at the Intercom and press the button to speak to the Security Office and confirm your name.

Parking is on the left hand side as you drive through the gates.

### Reception

When you arrive in the Reception Area, please notify the reception team of your arrival where your photo ID will be checked by security staff. They will advise on any further site requirements before enabling and providing you with an internal access card.